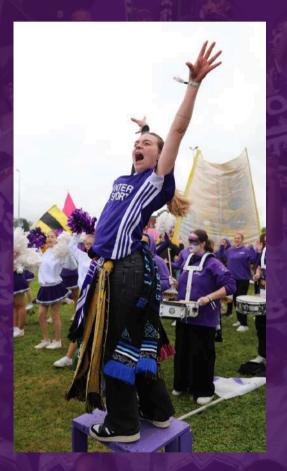

# TEAM CHALLENGEMSTRAS

THE TEAM CHALLENGE REPRESENTS THE STRASBOURG DELEGATION AT THE CHALLENGE ECRICOME AND WILL WORK ALL YEAR ROUND AROUND A THEME BY IMAGINING FLAGS, TIFOS, CONSTRUCTIONS, COSTUMES AND MAKE-UP...

SHE ALSO ANIMATES THE LIFE OF THE SCHOOL THROUGH HER FAMOUS PURPLE DAY, FERVENT APERITIFS OR DURING SUPPORTING MATCHES.

IT IS ALSO THIS ASSOCIATION THAT COORDINATES THE BAND, CHEERLEADERS AND CAPOS