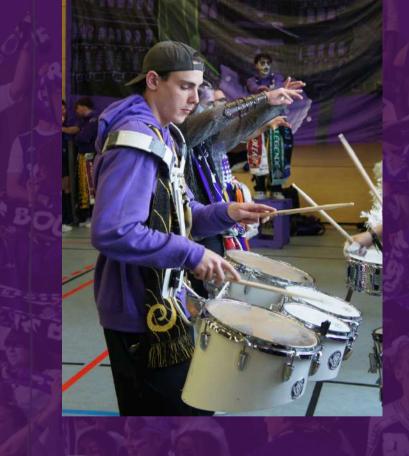

# TEAM CHALLENGEMSTRAS

THE TEAM CHALLENGE REPRESENTS THE STRASBOURG DELEGATION AT THE CHALLENGE ECRICOME AND WILL WORK ALL YEAR ROUND AROUND A THEME BY IMAGINING FLAGS, TIFOS, CONSTRUCTIONS, COSTUMES AND MAKE-UP...

SHE ALSO ANIMATES THE LIFE OF THE SCHOOL THROUGH HER FAMOUS PURPLE DAY, FERVENT APERITIFS OR DURING SUPPORTING MATCHES.

IT IS ALSO THIS ASSOCIATION THAT COORDINATES THE BAND, CHEERLEADERS AND CAPOS