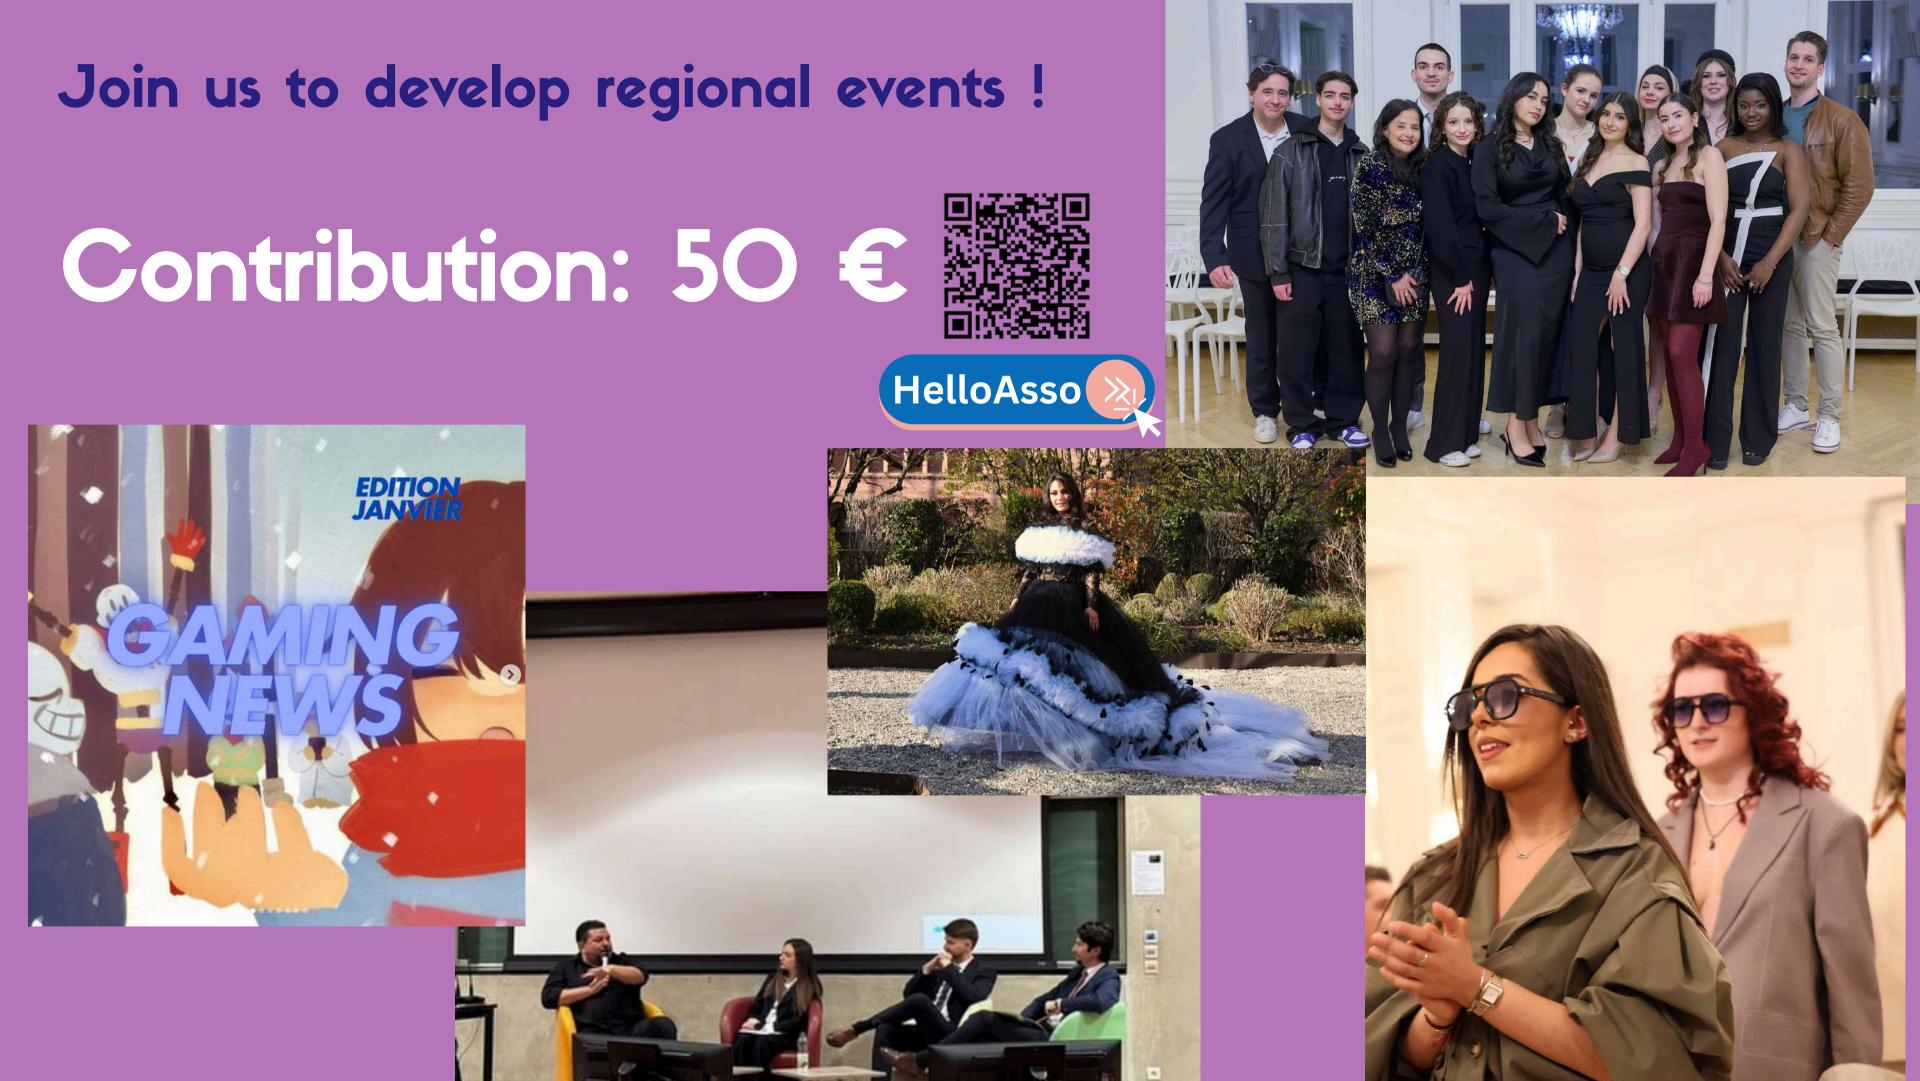

## JREAU DES ARTS **EMPIRE OF ART**

THE BUREAU DES ARTS (BDA) AIMS TO PROMOTE CULTURE AND CREATIVITY WITHIN THE SCHOOL BY ORGANIZING VARIOUS ARTISTIC AND INTELLECTUAL EVENTS. (INSTAGRAM: **@BDAEMSTRASBOURG)** 

4 DIVISIONS

#### **@FASHIONEMSTRASBOURG**

**PHOTO SHOOTING** 

FASHION SHOW

**CREATIVE WORKSHOPS** 

**CONFERENCE (CEO PUMA** FRANCE)

DEBATES

**ELOQUENCE CONTEST** 

@PIX\_EM.STRAS

GAMES BAR

TRAINING FOR CHALLENGE E-CRICOME

**DISCORD SERVORS** 

## AND PLENTY OF EVENTS TO COME !!

**@BDAEMSTRASBOURG** 

**@IRISBDM** 

**AFTER MOVIES** 

MONTHLY ASSOCIATIONS FOOTAGE

RADIO EM