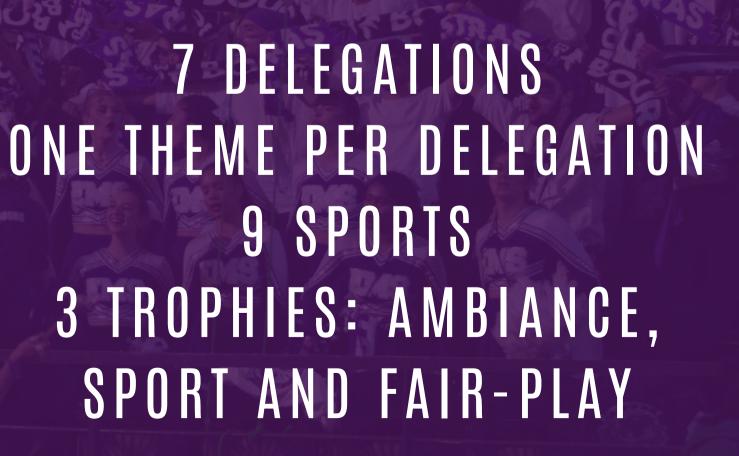

# TEAM CHALLENGEMSTRAS

THE TEAM CHALLENGE REPRESENTS THE STRASBOURG DELEGATION AT THE CHALLENGE ECRICOME AND WILL WORK ALL YEAR ROUND AROUND A THEME BY IMAGINING FLAGS, TIFOS, CONSTRUCTIONS, COSTUMES AND MAKE-UP...

SHE ALSO ANIMATES THE LIFE OF THE SCHOOL THROUGH HER FAMOUS PURPLE DAY, FERVENT APERITIFS OR DURING SUPPORTING MATCHES.

IT IS ALSO THIS ASSOCIATION THAT COORDINATES THE BAND, CHEERLEADERS AND CAPOS

## THIRD LARGEST STUDENT Sports event in France